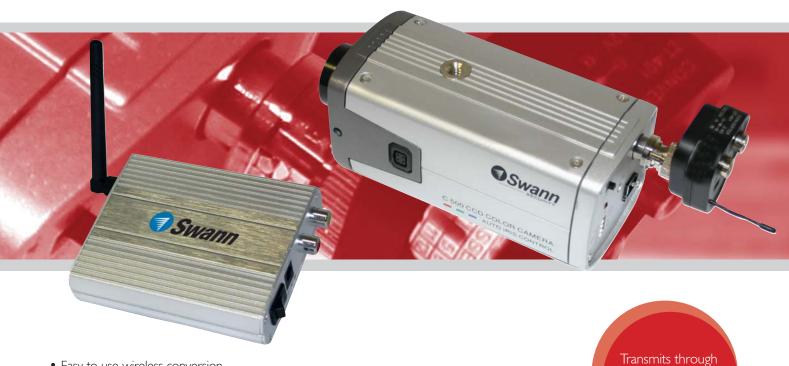

# 4 Channel Transmitter & Receiver

Make any security camera wireless

- Easy to use wireless conversion
- Perfect for 'hard to get to' locations
- Transmit video signal at 2.4GHz
- Make any video signal wireless
- Transmitter & Receiver switchable to 4-channels to avoid interference
- Up to 100m / 330ft transmission distance

### Make any security camera wireless

Do away with the cables between wired security cameras. Use the Wireless Converter to transmit any video signal on powerful 2.4GHz up to 100m / 330 feet.\*

Perfect for 'hard to get to' locations.